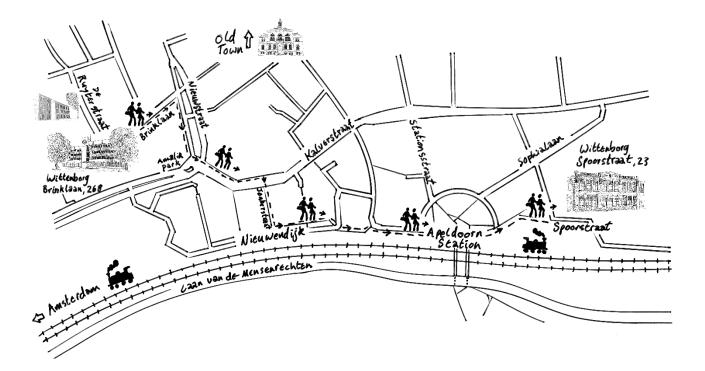

## **Brinklaan building**

Wittenborg's Brinklaan campus is an easy 15-minute walk from the main Railway Station of Apeldoorn. When you arrive in the building, please inform the Central Reception on the ground floor that you are a visitor of Wittenborg. One of our staff members will come to pick you up.

### Brinklaan building by public transport

Wittenborg is perfectly accessible by public transport. The Brinklaan building is just across from the Amaliapark which has a nearby bus stop. Make sure you have a travel card, or your debit or credit card to purchase a ticket. Few buses accept cash. You may also reach the Brinklaan campus by taking the train to the Railway Station of Apeldoorn, then walking the rest of the way.

#### Parking at the Brinklaan building

The Brinklaan building has a parking lot for bikes and cars at De Ruyterstraat 3, 7311 HS, Apeldoorn. This is around the corner from its main entrance. If you require a parking space, please let us know in advance so we can reserve a parking space for you. When you arrive, there is an intercom that may be used to contact the Front Desk, who will open the gate for you.

If the parking lot is full, you can park at Parkeergarage Brinklaan, located under the Amaliapark at Brinklaan 145, 7311 JM, Apeldoorn. This is a paid parking lot just across the street from the Brinklaan building. For an indication of the rates, you can look <u>here</u>.

### **Spoorstraat building**

The Spoorstraat building is located on the north side of the Railway Station, just a 3-minute walk away. You will recognize the premises by the Wittenborg flags in front of the building and the Wittenborg logo on top of the building. When you enter the Spoorstraat building, please announce yourself to the Front Desk.

#### Spoorstraat building by public transport

When you arrive at Apeldoorn Railway station please follow "centrum-zijde" towards the buses. From there it is a 3-minute walk to the right hand side, crossing the bus station.

### Parking at Spoorstraat building

There are several parking spaces available in front of the Spoorstraat building. Should there be no spaces available, please turn back to the Sophialaan and go straight at the crossing until you reach Parkeergarage Koningshaven, a paid parking garage located at Stationsstraat 94, 7311 MJ, Apeldoorn. This is a 5-minute walk from the building. For an indication of the rates, you can look <u>here</u>.